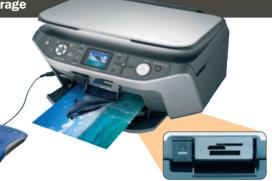

#### **Photo Archival to External Memory Storage**

Scan photos or backup from memory cards for storage directly onto an external CD-R/MO/Zin/USB flash drive. This 2-way connection will also enable you to print directly from the external drives!

# Integrated Photo Direct Connectivity and 2.5" Photo Fine Viewer

Print directly from built-in memory card-slots. connect to digital cameras using USB Direct Print or PictBridge. Alternatively, print wirelessly through infra-red or Bluetooth\*. You can also select a range of photos or print by date.